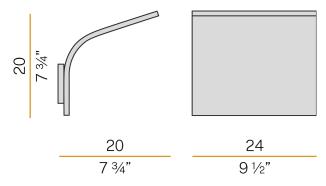

### Technical drawing

Wall lighting fixture for interiors, with indirect light emission. Die-cast aluminium wall bracket in polyacrylic paint. Extruded aluminium structure in white, mat brass or titanium polyacrylic paint.