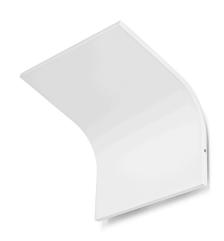

Wall lighting fixture for interiors, with indirect light emission. Die-cast aluminium wall bracket in polyacrylic paint. Extruded aluminium structure in white, mat brass or titanium polyacrylic paint.