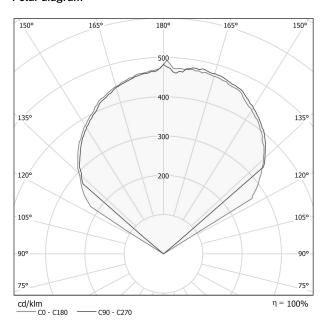

| 50/60Hz             |
| ELECTRICAL CONFIGURATION | ON-OFF              |
| DRIVER                   | integrated included |
| NOMINAL LUMINOUS FLUX    | 2862lm              |
| LUMEN OUTPUT             | 2862lm              |
| EFFICIENCY               | 100%                |
| WEIGHT                   | 2,03 Kg             |
| PROTECTION DEGREE        | IP20                |
| COLOUR TOLLERANCES       | SDCM 3              |
| PACKING DIMENSIONS (CM)  | 28,0 x 37,0 x 16,0  |
|                          |                     |



Wall lighting fixture for interiors, with indirect light emission. Die-cast aluminium wall bracket in polyacrylic paint. Extruded aluminium structure in white, mat brass or titanium polyacrylic paint.







### Technical drawing



### Polar diagram



# **PANZERI**

## App

### Accessories / source - power supply

XM14/230

Dimmable device for 230V LED modules, 5÷100W.